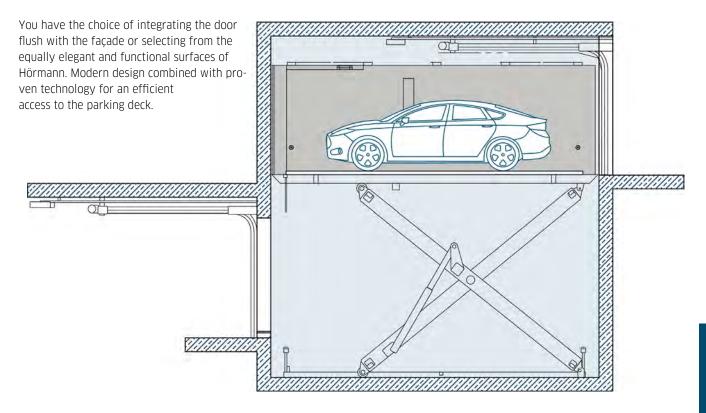

#### Compact and robust

You can rely on the VERTICAR<sup>®</sup>. Its robust and proven technology is based on our more than 70 years of experience in the design and manufacture of scissor lifts. Thanks to its compact design it offers better utilisation of limited shaft space.

The VERTICAR<sup>®</sup> uses Hörmann's elegant automatic sectional doors as standard.

| VERTICAR®                  |                                                       |
|----------------------------|-------------------------------------------------------|
| Lifting height             | 3.500 mm                                              |
| Speed                      | Max. 0,15 m/s                                         |
| Load Capacity              | 2.500 - 3.000 Kg                                      |
| Number of Stops            | 2                                                     |
| Cabin size (width x depth) | Max. 3.000 x 6.000 mm                                 |
| Cabin height               | 2.000 mm                                              |
| Shaft size (width x depth) | Cabin width + min. 400mm x<br>cabin depth + min. 50mm |
| Operation                  | By push & hold button                                 |
| Passengers                 | Permitted in vehicle                                  |
| Norm                       | Tested to Machinery Directive 2006/42/EG EN 1570-1.   |
| Number of Parking Spaces   | <15 parking spaces                                    |
| Electricity Supply         | 3/N/PE AC 400 V 50 Hz, PN=<br>8 kW, In = 16 A         |