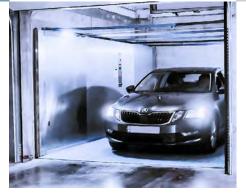

# CAR LIFT VERTICAR ®

The VERTICAR <sup>®</sup> scissor lift is a robust and durable car lift for narrow dimensions

Like all our car lifts, the VERTICAR  $^{\ast}$  can be conveniently called via smartphone app.

## SPACE-SAVING CAR LIFT

- The smallest shaft available in the market.
- Low headroom
- Easy to operate
- Quick installation on site (1 week)
- Full integration with building facade possible

## PARK-AND-HIDE **VERTICAR®**

Robust technology, seamless façade, fast installation The Verticar turns your vision into reality.