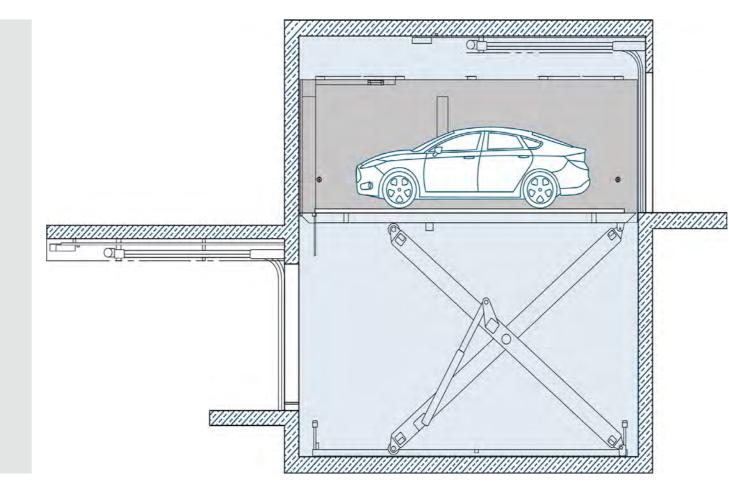

#### Compact and robust

You can rely on the VERTICAR<sup>®</sup>. Its robust and proven technology is based on our more than 70 years of experience in the design and manufacture of scissor lifts. Thanks to its compact design it offers better utilisation of limited shaft space.

The VERTICAR<sup>®</sup> uses Hörmann's elegant automatic sectional doors as standard.

| VERTICAR®                  |                                                       |
|----------------------------|-------------------------------------------------------|
| Lifting height             | 3.500 mm                                              |
| Speed                      | Max. 0,15 m/s                                         |
| Load Capacity              | 2.500 - 3.000 Kg                                      |
| Number of Stops            | 2                                                     |
| Cabin size (width x depth) | Max. 3.000 x 6.000 mm                                 |
| Cabin height               | 2.000 mm                                              |
| Shaft size (width x depth) | Cabin width + min. 400mm x<br>cabin depth + min. 50mm |
| Operation                  | By push & hold button                                 |
| Passengers                 | Permitted in vehicle                                  |
| Norm                       | Tested to Machinery Directive 2006/42/EG EN 1570-1.   |
| Number of Parking Spaces   | <15 parking spaces                                    |
| Electricity Supply         | 3/N/PE AC 400 V 50 Hz, PN=<br>8 kW, In = 16 A         |