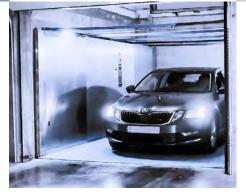

# CAR LIFT VERTICAR <sup>®</sup>

The VERTICAR <sup>®</sup> scissor lift is a robust and durable car lift for narrow dimensions

Like all our car lifts, the VERTICAR  $^{\ast}$  can be conveniently called via smartphone app.

## PARK-AND-HIDE **VERTICAR®**

Robust technology, seamless façade, fast installation The Verticar turns your vision into reality.

#### Compact and robust

You can rely on the VERTICAR<sup>®</sup>. Its robust and proven technology is based on our more than 70 years of experience in the design and manufacture of scissor lifts. Thanks to its compact design it offers better utilisation of limited shaft space.