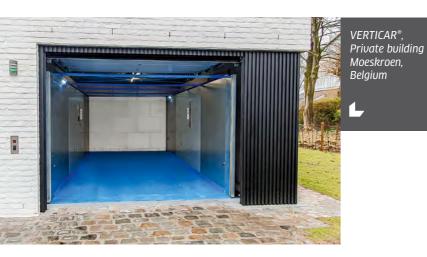

## PARK-AND-HIDE **VERTICAR®**

Robust technology, seamless façade, fast installation The Verticar turns your vision into reality.

### **Optional: facade integration**