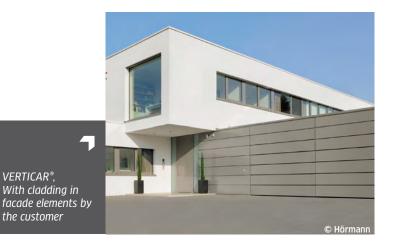

|
| Shaft size (width x depth) | Cabin width + min. 400mm x<br>cabin depth + min. 50mm |
| Operation                  | By push & hold button                                 |
| Passengers                 | Permitted in vehicle                                  |
| Norm                       | Tested to Machinery Directive 2006/42/EG EN 1570-1.   |
| Number of Parking Spaces   | <15 parking spaces                                    |
| Electricity Supply         | 3/N/PE AC 400 V 50 Hz, PN=<br>8 kW, In = 16 A         |



Like all our car lifts, the VERTICAR ® can also be conveniently called via smartphone app or remote control. Once inside, the driver conveniently controls the lift via the constant pressure switch.





### **Optional: facade integration**











#### WE WOULD BE PLEASED TO ADVISE YOU:

Lödige Ltd. (UK) | Laxton House Crabtree Office Village | Eversley Way TW20 8RY Egham | United Kingdom Tel.: +44 1784 221140 | Fax: +44 1784 471425 Email: uk@lodige.com Lodige\_CAR-PARK-SOLUTION\_VERTICAR\_LUK\_210429



24/7 Service Hotline

We offer full service for your equipment after the installation: maintenance, spare parts, etc. Feel free to contact us.

#### WWW.LODIGE.CO.UK