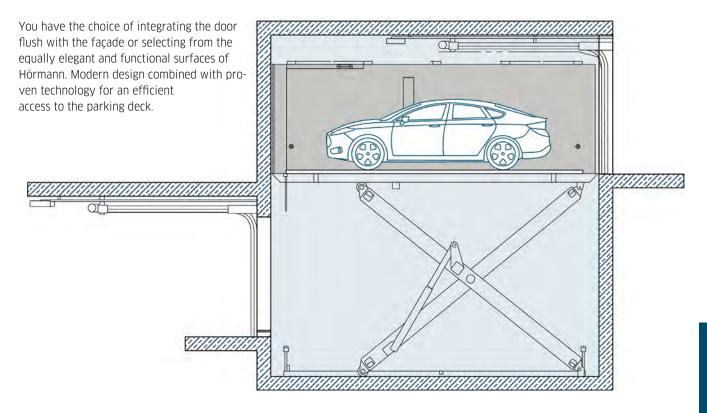

#### Compact and robust

You can rely on the VERTICAR<sup>®</sup>. Its robust and proven technology is based on our more than 70 years of experience in the design and manufacture of scissor lifts. Thanks to its compact design it offers better utilisation of limited shaft space.

The VERTICAR<sup>®</sup> uses Hörmann's elegant automatic sectional doors as standard.

| VERTICAR®                  |                                                       |
|----------------------------|-------------------------------------------------------|
| Lifting height             | 3,500 mm                                              |
| Speed                      | Max. 0.15 m/s                                         |
| Load Capacity              | 2,500 - 3,000 Kg                                      |
| Number of Stops            | 2                                                     |
| Cabin size (width x depth) | Max. 3,000 x 6,000 mm                                 |
| Cabin height               | 2,000 mm                                              |
| Shaft size (width x depth) | Cabin width + min. 400mm x<br>cabin depth + min. 50mm |
| Operation                  | By push & hold button                                 |
| Passengers                 | Permitted in vehicle                                  |
| Norm                       | Tested to Machinery Directive 2006/42/EG EN 1570-1.   |
| Number of Parking Spaces   | <15 parking spaces                                    |
| Electricity Supply         | 3/N/PE AC 400 V 50 Hz, PN=<br>8 kW, In = 16 A         |