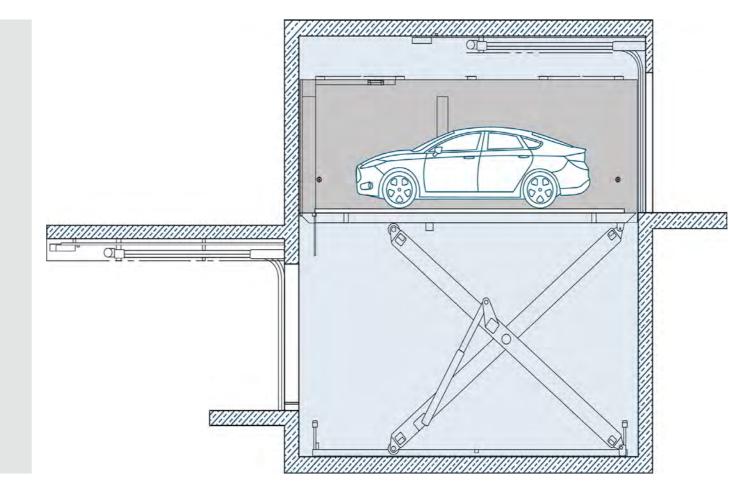

#### Compact and robust

You can rely on the VERTICAR<sup>®</sup>. Its robust and proven technology is based on our more than 70 years of experience in the design and manufacture of scissor lifts. Thanks to its compact design it offers better utilisation of limited shaft space.

The VERTICAR<sup>®</sup> uses Hörmann's elegant automatic sectional doors as standard.

| VERTICAR®                  |                                                       |
|----------------------------|-------------------------------------------------------|
| Lifting height             | 3,500 mm                                              |
| Speed                      | Max. 0.15 m/s                                         |
| Load Capacity              | 2,500 - 3,000 Kg                                      |
| Number of Stops            | 2                                                     |
| Cabin size (width x depth) | Max. 3,000 x 6,000 mm                                 |
| Cabin height               | 2,000 mm                                              |
| Shaft size (width x depth) | Cabin width + min. 400mm x<br>cabin depth + min. 50mm |
| Operation                  | By push & hold button                                 |
| Passengers                 | Permitted in vehicle                                  |
| Norm                       | Tested to Machinery Directive 2006/42/EG EN 1570-1.   |
| Number of Parking Spaces   | <15 parking spaces                                    |
| Electricity Supply         | 3/N/PE AC 400 V 50 Hz, PN=<br>8 kW, In = 16 A         |