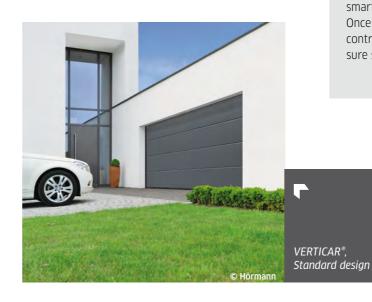

## PARK-AND-HIDE **VERTICAR®**

Robust technology, seamless façade, fast installation The Verticar turns your vision into reality.

The VERTICAR<sup>®</sup> uses Hörmann's elegant automatic sectional doors as standard.

| VERTICAR®                  |                                                       |
|----------------------------|-------------------------------------------------------|
| Lifting height             | 3,500 mm                                              |
| Speed                      | Max. 0.15 m/s                                         |
| Load Capacity              | 2,500 - 3,000 Kg                                      |
| Number of Stops            | 2                                                     |
| Cabin size (width x depth) | Max. 3,000 x 6,000 mm                                 |
| Cabin height               | 2,000 mm                                              |
| Shaft size (width x depth) | Cabin width + min. 400mm x<br>cabin depth + min. 50mm |
| Operation                  | By push & hold button                                 |
| Passengers                 | Permitted in vehicle                                  |
| Norm                       | Tested to Machinery Directive 2006/42/EG EN 1570-1.   |
| Number of Parking Spaces   | <15 parking spaces                                    |
| Electricity Supply         | 3/N/PE AC 400 V 50 Hz, PN=<br>8 kW, In = 16 A         |