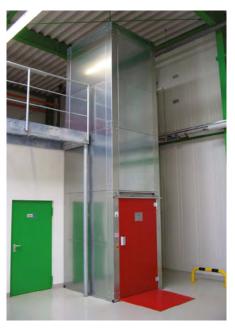

| 0.2 m/s              |
| No. of stopping points                     | 2 to 6               |
| Lifting height                             | up to 18 m           |
| Cabin width                                | 900 to 2,800 mm      |
| Cabin depth                                | 1,200 to 4,500 mm    |
| Cabin height                               | 1,800 to 2,800 mm    |
| Shaft depth                                | 1,270 to 3,600 mm    |
| Shaft length                               | 1,340 to 4,840 mm    |
| Pit depth (depending on the load capacity) | 70/90/110/130/150 mm |

Special designs in terms of size, conveying height and material possible on request. Technical specifications for planning purposes only. Subject to change.



## **INSTALLATION EXAMPLES**

















#### WE WOULD BE PLEASED TO ADVISE YOU:

Lödige Industries GmbH Wilhelm-Lödige-Str. 1 | 34414 Warburg

Tel.: +49 5642 702-0 Fax: +49 5642 702-111 E-mail: info@lodige.com

WWW.LODIGE.COM





### Lödige Service

We offer full service for your equipment after the installation: maintenance, spare parts, etc. Feel free to contact us.