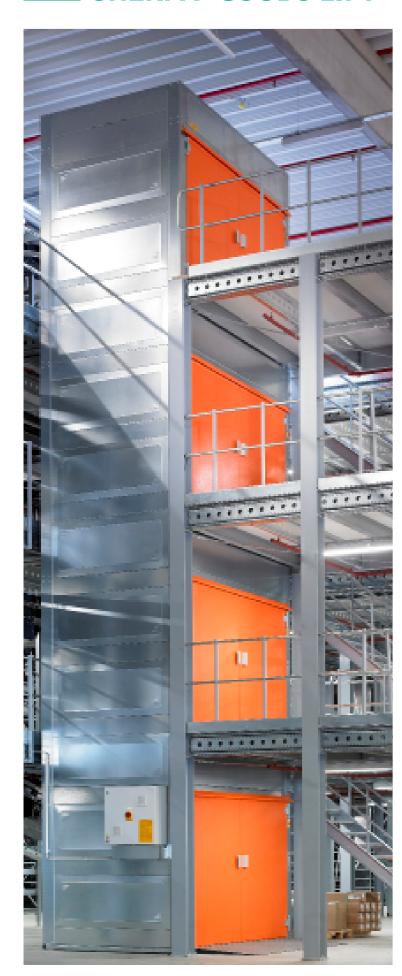

# PRACTICAL. EASY. RELIABLE.

- Can be easily integrated into existing buildings or rack systems
- Free-standing lift structure
- Tailor-made cabin dimensions
- Minimal pit required
- No separate machine room necessary
- Easy and fast installation
- In accordance with European Machinery Directive 2006/42/EG





# SHERPA® GOODS LIFT





## **INCLUDED**

- Self-supporting steel shaft with sheet metal cladding
- Cabin made of steel
- Shaft supplied prime coated or galvanised
- Primed or painted hinged doors
- Drive integrated in the shaft head
- Control mounted on the shaft cabinet
- Energy-saving gear motor with an integrated disk brake

# **UPON REQUEST**

- Frequency converter
- Fire-resistant doors
- Ramp instead of pit
- Ram protection in the cabin
- External key switch
- Cabin ceiling with LED-lighting
- Finishes in RAL-colors
- Further options possible

## **Energy classes**



Through our ecological design we usually achieve with our goods lifts energy class A.



| TECHNICAL DATA                             |                      |
|--------------------------------------------|----------------------|
| Load capac