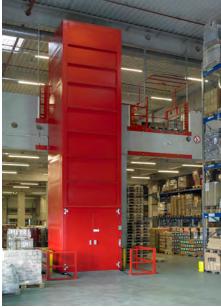

| 0.2 m/s              |
| No. of stopping points                     | 2 to 6               |
| Lifting height                             | up to 18 m           |
| Cabin width                                | 900 to 2,800 mm      |
| Cabin depth                                | 1,200 to 4,500 mm    |
| Cabin height                               | 1,800 to 2,800 mm    |
| Shaft depth                                | 1,270 to 3,600 mm    |
| Shaft length                               | 1,340 to 4,840 mm    |
| Pit depth (depending on the load capacity) | 70/90/110/130/150 mm |

Special designs in terms of size, conveying height and material possible on request. Technical specifications for planning purposes only. Subject to change.



## **INSTALLATION EXAMPLES**

















#### WE WOULD BE PLEASED TO ADVISE YOU:

Lödige Industries GmbH Wilhelm-Lödige-Str. 1 | 34414 Warburg

Tel.: +49 5642 702-0 Fax: +49 5642 702-111 E-mail: info@lodige.com

WWW.LODIGE.COM





### Lödige Service

We offer full service for your equipment after the installation: maintenance, spare parts, etc. Feel free to contact us.