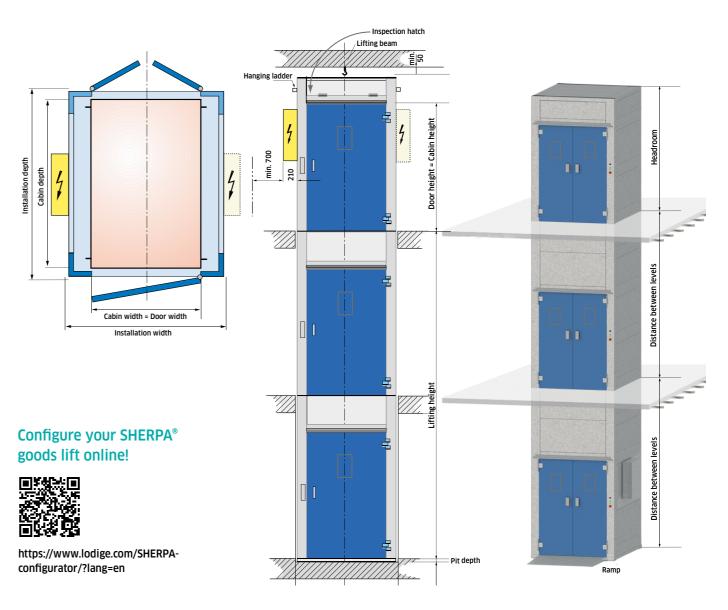

## **Energy classes**

Through our ecological design we usually achieve with our goods lifts energy class A.

| TECHNICAL DATA                             |                      |
|--------------------------------------------|----------------------|
| Load capacity                              | up to 4,500 kg       |
| Nominal speed                              | 0.2 m/s              |
| No. of stopping points                     | 2 to 6               |
| Lifting height                             | up to 18 m           |
| Cabin width                                | 900 to 2,800 mm      |
| Cabin depth                                | 1,200 to 4,500 mm    |
| Cabin height                               | 1,800 to 2,800 mm    |
| Shaft depth                                | 1,270 to 3,600 mm    |
| Shaft length                               | 1,340 to 4,840 mm    |
| Pit depth (depending on the load capacity) | 70/90/110/130/150 mm |

Special designs in terms of size, conveying height and material possible on request. Technical specifications for planning purposes only. Subject to change.