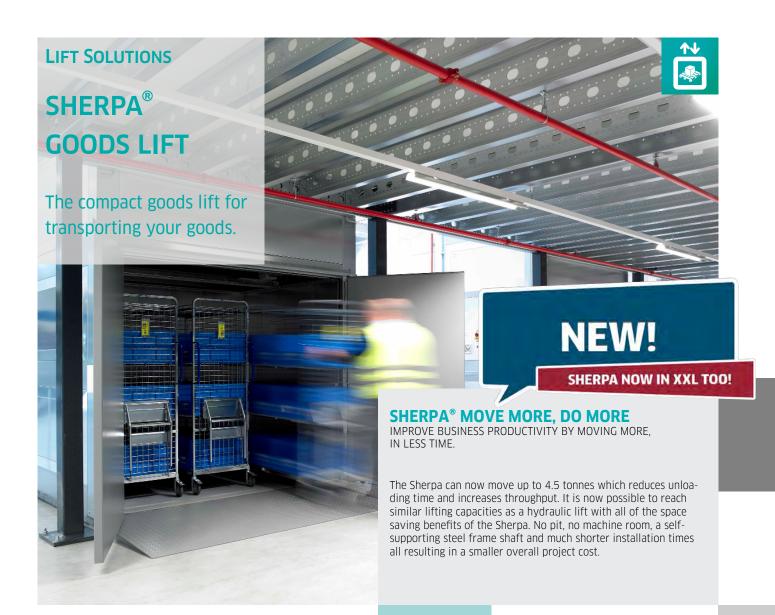

# PRACTICAL. EASY. RELIABLE.

- Can be easily integrated into existing buildings or rack systems
- Free-standing lift structure
- Tailor-made cabin dimensions
- Minimal pit required
- No separate machine room necessary
- Easy and fast installation
- In accordance with European Machinery Directive 2006/42/EG





# SHERPA® GOODS LIFT





## **INCLUDED**

- Self-supporting steel shaft with sheet metal cladding
- Cabin made of steel
- Shaft supplied prime coated or galvanised
- Primed or painted hinged doors
- Drive integrated in the shaft head
- Control mounted on the shaft cabinet
- Energy-saving gear motor with an integrated disk brake

# **UPON REQUEST**

- Frequency converter
- Fire-resistant doors
- Ramp instead of pit
- Ram protection in the cabin
- External key switch
- Cabin ceili