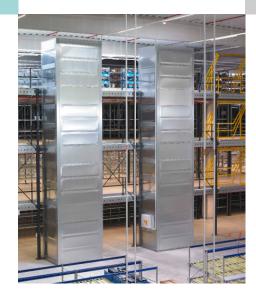

# PRACTICAL. EASY. RELIABLE.

- Can be easily integrated into existing buildings or rack systems
- Free-standing lift structure
- Tailor-made cabin dimensions
- Minimal pit required
- No separate machine room necessary
- Easy and fast installation
- In accordance with European Machinery Directive 2006/42/EG





# SHERPA® GOODS LIFT





## **INCLUDED**

- Self-supporting steel shaft with sheet metal cladding
- Cabin made of steel
- Shaft supplied prime coated or galvanised
- Primed or painted hinged doors
- Drive integrated in the shaft head
- Control mounted on the shaft cabinet
- Energy-saving gear motor with an integrated disk brake

# **UPON REQUEST**

- Frequency converter
- Fire-resistant doors
- Ramp instead of pit
- Ram protection in the cabin
- External key switch
- Cabin ceiling with LED-lighting
- Finishes in RAL-colors
- Further options possible

## **Energy classes**



Through our ecological design we usually achieve with our goods lifts energy class A.



| TECHNICAL DATA                             |                      |
|--------------------------------------------|--------