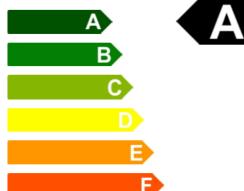

## **Energy classes**

Through our ecological design we usually achieve with our goods lifts energy class A.

| TECHNICAL DATA                             |                      |
|--------------------------------------------|----------------------|
| Load capacity                              | up to 4,500 kg       |
| Nominal speed                              | 0.2 m/s              |
| No. of stopping points                     | 2 to 6               |
| Lifting height                             | up to 18 m           |
| Cabin width                                | 900 to 2,800 mm      |
| Cabin depth                                | 1,200 to 4,500 mm    |
| Cabin height                               | 1,800 to 2,800 mm    |
| Shaft depth                                | 1,270 to 3,600 mm    |
| Shaft length                               | 1,340 to 4,840 mm    |
| Pit depth (depending on the load capacity) | 70/90/110/130/150 mm |