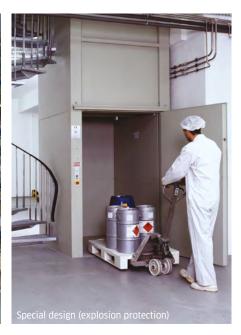

| 0.2 m/s              |
| No. of stopping points                     | 2 to 6               |
| Lifting height                             | up to 18 m           |
| Cabin width                                | 900 to 2,800 mm      |
| Cabin depth                                | 1,200 to 4,500 mm    |
| Cabin height                               | 1,800 to 2,800 mm    |
| Shaft depth                                | 1,270 to 3,600 mm    |
| Shaft length                               | 1,340 to 4,840 mm    |
| Pit depth (depending on the load capacity) | 70/90/110/130/150 mm |

Special designs in terms of size, conveying height and material possible on request. Technical specifications for planning purposes only. Subject to change.



## **INSTALLATION EXAMPLES**

















#### WE WOULD BE PLEASED TO ADVISE YOU:

Lödige Industries GmbH Wilhelm-Lödige-Str. 1 | 34414 Warburg

Tel.: +49 5642 702-0 Fax: +49 5642 702-111 E-mail: info@lodige.com

WWW.LODIGE.COM





### Lödige Service

We offer full service for your equipment after the installation: maintenance, spare parts, etc. Feel free to contact us.