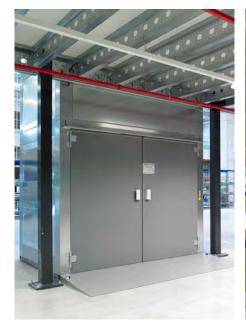

| 0.2 m/s              |
| No. of stopping points                     | 2 to 6               |
| Lifting height                             | up to 18 m           |
| Cabin width                                | 900 to 2,800 mm      |
| Cabin depth                                | 1,200 to 4,500 mm    |
| Cabin height                               | 1,800 to 2,800 mm    |
| Shaft depth                                | 1,270 to 3,600 mm    |
| Shaft length                               | 1,340 to 4,840 mm    |
| Pit depth (depending on the load capacity) | 70/90/110/130/150 mm |

Special designs in terms of size, conveying height and material possible on request. Technical specifications for planning purposes only. Subject to change.



## **INSTALLATION EXAMPLES**

















#### WE WOULD BE PLEASED TO ADVISE YOU:

Lödige Industries GmbH Wilhelm-Lödige-Str. 1 | 34414 Warburg

Tel.: +49 5642 702-0 Fax: +49 5642 702-111 E-mail: info@lodige.com

WWW.LODIGE.COM





### Lödige Service

We offer full service for your equipment after the installation: maintenance, spare parts, etc. Feel free to contact us.