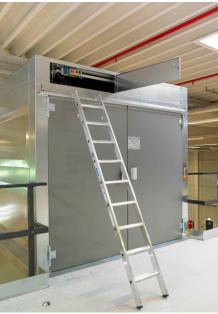

| 0.2 m/s              |
| No. of stopping points                     | 2 to 6               |
| Lifting height                             | up to 18 m           |
| Cabin width                                | 900 to 2,800 mm      |
| Cabin depth                                | 1,200 to 4,500 mm    |
| Cabin height                               | 1,800 to 2,800 mm    |
| Shaft depth                                | 1,270 to 3,600 mm    |
| Shaft length                               | 1,340 to 4,840 mm    |
| Pit depth (depending on the load capacity) | 70/90/110/130/150 mm |

Special designs in terms of size, conveying height and material possible on request. Technical specifications for planning purposes only. Subject to change.



## **INSTALLATION EXAMPLES**

















#### WE WOULD BE PLEASED TO ADVISE YOU:

Lödige Industries GmbH Wilhelm-Lödige-Str. 1 | 34414 Warburg

Tel.: +49 5642 702-0 Fax: +49 5642 702-111 E-mail: info@lodige.com

WWW.LODIGE.COM





### Lödige Service

We offer full service for your equipment after the installation: maintenance, spare parts, etc. Feel free to contact us.