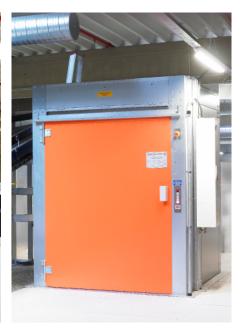

| 0.2 m/s              |
| No. of stopping points                     | 2 to 6               |
| Lifting height                             | up to 18 m           |
| Cabin width                                | 900 to 2,800 mm      |
| Cabin depth                                | 1,200 to 4,500 mm    |
| Cabin height                               | 1,800 to 2,800 mm    |
| Shaft depth                                | 1,270 to 3,600 mm    |
| Shaft length                               | 1,340 to 4,840 mm    |
| Pit depth (depending on the load capacity) | 70/90/110/130/150 mm |

Special designs in terms of size, conveying height and material possible on request. Technical specifications for planning purposes only. Subject to change.



## **INSTALLATION EXAMPLES**

















#### WE WOULD BE PLEASED TO ADVISE YOU:

Lödige Industries GmbH Wilhelm-Lödige-Str. 1 | 34414 Warburg

Tel.: +49 5642 702-0 Fax: +49 5642 702-111 E-mail: info@lodige.com

WWW.LODIGE.COM





### Lödige Service

We offer full service for your equipment after the installation: maintenance, spare parts, etc. Feel free to contact us.